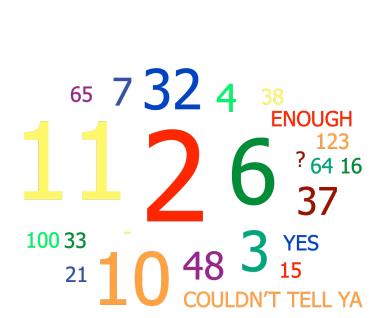

## 2. Please do question 2 which is on the screen in class. (Short Answer)

|      | Responses |       |  |  |  |
|------|-----------|-------|--|--|--|
|      | Percent   | Count |  |  |  |
| 2    | 14%       | 7     |  |  |  |
| 11   | 12%       | 6     |  |  |  |
| 6    | 10%       | 5     |  |  |  |
| 10   | 8%        | 4     |  |  |  |
| 3    | 6%        | 3     |  |  |  |
| 32   | 6%        | 3     |  |  |  |
| 37   | 4%        | 2     |  |  |  |
| 4    | 4%        | 2     |  |  |  |
| 48   | 4%        | 2     |  |  |  |
| 7(c) | 4%        | 2     |  |  |  |

| 1 /                 |      |    |
|---------------------|------|----|
| -                   | 2%   | 1  |
| 100                 | 2%   | 1  |
| 123                 | 2%   | 1  |
| 15                  | 2%   | 1  |
| 16                  | 2%   | 1  |
| 21                  | 2%   | 1  |
| 33                  | 2%   | 1  |
| 38                  | 2%   | 1  |
| 64                  | 2%   | 1  |
| 65                  | 2%   | 1  |
| ?                   | 2%   | 1  |
| COULDN'T TELL<br>YA | 2%   | 1  |
| ENOUGH              | 2%   | 1  |
| YES                 | 2%   | 1  |
| Totals              | 100% | 50 |