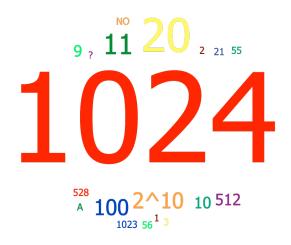

## **Results by Question**

1. Please do Question 1 which is displayed on the screen in class. (Short Answer)

|                   | Responses |       |
|-------------------|-----------|-------|
|                   | Percent   | Count |
| 1024 ( <i>c</i> ) | 37.04%    | 20    |
| 20                | 12.96%    | 7     |
| 11                | 7.41%     | 4     |
| 100               | 5.56%     | 3     |
| 2^10(c)           | 5.56%     | 3     |
| 10                | 3.7%      | 2     |
| 512               | 3.7%      | 2     |
| 9                 | 3.7%      | 2     |
| 1                 | 1.85%     | 1     |
| 1023              | 1.85%     | 1     |
| 2                 | 1.85%     | 1     |
| 21                | 1.85%     | 1     |
| 3                 | 1.85%     | 1     |
| 528               | 1.85%     | 1     |
| 55                | 1.85%     | 1     |
| 56                | 1.85%     | 1     |
| ?                 | 1.85%     | 1     |
| А                 | 1.85%     | 1     |
| NO                | 1.85%     | 1     |
| Totals            | 100%      | 54    |

| Keyword(s):             | 1024;2^10 |
|-------------------------|-----------|
| <b>Keyword Matches:</b> | 23        |

2. Please do Question 2 which is displayed on the screen in class. (Short Answer)