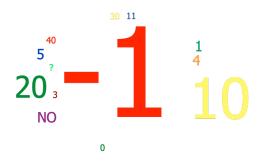

|    | Responses |       |
|----|-----------|-------|
|    | Percent   | Count |
| -1 | 44.23%    | 23    |
| 10 | 19.23%    | 10    |

| 20 ( c ) | 9.62% | 5  |
|----------|-------|----|
| 1        | 3.85% | 2  |
| 4        | 3.85% | 2  |
| 5        | 3.85% | 2  |
| NO       | 3.85% | 2  |
| 0        | 1.92% | 1  |
| 11       | 1.92% | 1  |
| 3        | 1.92% | 1  |
| 30       | 1.92% | 1  |
| 40       | 1.92% | 1  |
| ?        | 1.92% | 1  |
| Totals   | 100%  | 52 |

 Keyword(s):
 20

 Keyword Matches:
 5

|          | Responses |       |
|----------|-----------|-------|
|          | Percent   | Count |
| -1 ( c ) | 55.77%    | 29    |
| 10       | 15.38%    | 8     |
| 1        | 5.77%     | 3     |
| 20       | 5.77%     | 3     |
| 2        | 3.85%     | 2     |
| 4        | 3.85%     | 2     |
| YES      | 3.85%     | 2     |
| 11       | 1.92%     | 1     |
| 19       | 1.92%     | 1     |
| ?        | 1.92%     | 1     |
| Totals   | 100%      | 52    |