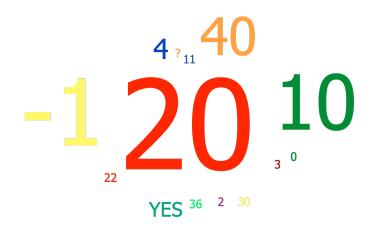

|          | Responses |       |
|----------|-----------|-------|
|          | Percent   | Count |
| 20 ( c ) | 27.78%    | 15    |
| -1       | 20.37%    | 11    |
| 10       | 16.67%    | 9     |
| 40       | 11.11%    | 6     |
| 4        | 5.56%     | 3     |
| YES      | 3.7%      | 2     |
| 0        | 1.85%     | 1     |
| 11       | 1.85%     | 1     |
| 2        | 1.85%     | 1     |
| 22       | 1.85%     | 1     |

| 3      | 1.85% | 1  |
|--------|-------|----|
| 30     | 1.85% | 1  |
| 36     | 1.85% | 1  |
| ?      | 1.85% | 1  |
| Totals | 100%  | 54 |

 Keyword(s):
 20

 Keyword Matches:
 15

3. Please do Question 3 which is displayed on the screen in class. (Short Answer)