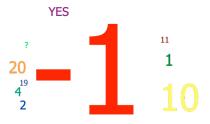

 Keyword(s):
 20

 Keyword Matches:
 5

|          | Responses |       |
|----------|-----------|-------|
|          | Percent   | Count |
| -1 ( c ) | 55.77%    | 29    |
| 10       | 15.38%    | 8     |
| 1        | 5.77%     | 3     |
| 20       | 5.77%     | 3     |
| 2        | 3.85%     | 2     |
| 4        | 3.85%     | 2     |
| YES      | 3.85%     | 2     |
| 11       | 1.92%     | 1     |
| 19       | 1.92%     | 1     |
| ?        | 1.92%     | 1     |
| Totals   | 100%      | 52    |

4. Please do Question 4 which is displayed on the screen in class. (Short Answer)

| Keyword(s):      | -1 |
|------------------|----|
| Keyword Matches: | 29 |

|                              | Responses |       |
|------------------------------|-----------|-------|
|                              | Percent   | Count |
| YES ( $c$ )                  | 60%       | 30    |
| NO                           | 26%       | 13    |
| -1                           | 4%        | 2     |
| 11                           | 2%        | 1     |
| ?                            | 2%        | 1     |
| SURE                         | 2%        | 1     |
| Y ( c )                      | 2%        | 1     |
| YES. PARENT<br>DOES NOT WAIT | 2%        | 1     |
|                              |           |       |
| Totals                       | 100%      | 50    |