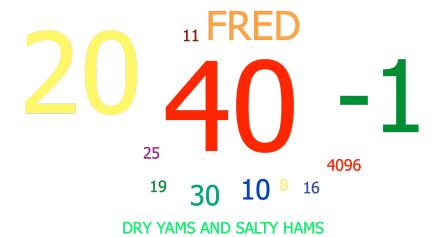

## 2. Please do Question 2 which is displayed on the screen in class. (Short Answer)

|          | Responses |       |  |
|----------|-----------|-------|--|
|          | Percent   | Count |  |
| 40       | 24.39%    | 10    |  |
| 20 ( c ) | 21.95%    | 9     |  |
| -1       | 19.51%    | 8     |  |
| FRED     | 7.32%     | 3     |  |
| 10       | 4.88%     | 2     |  |
| 30       | 4.88%     | 2     |  |
|          |           |       |  |

| 11                         | 2.44% | 1  |
|----------------------------|-------|----|
| 16                         | 2.44% | 1  |
| 19                         | 2.44% | 1  |
| 25                         | 2.44% | 1  |
| 4096                       | 2.44% | 1  |
| 8                          | 2.44% | 1  |
| DRY YAMS AND<br>SALTY HAMS | 2.44% | 1  |
| Totals                     | 100%  | 41 |

**Keyword(s):** 20 **Keyword Matches:** 9

|            | Responses |       |  |
|------------|-----------|-------|--|
|            | Percent   | Count |  |
| -1         | 34.15%    | 14    |  |
| 10         | 14.63%    | 6     |  |
| 20 ( c )   | 14.63%    | 6     |  |
| FRED       | 7.32%     | 3     |  |
| 2048       | 4.88%     | 2     |  |
| 4          | 4.88%     | 2     |  |
| 0          | 2.44%     | 1     |  |
| 1          | 2.44%     | 1     |  |
| 2          | 2.44%     | 1     |  |
| 32         | 2.44%     | 1     |  |
| 5          | 2.44%     | 1     |  |
| A          | 2.44%     | 1     |  |
| HELLO?     | 2.44%     | 1     |  |
| IT DEPENDS | 2.44%     | 1     |  |
| Totals     | 100%      | 41    |  |