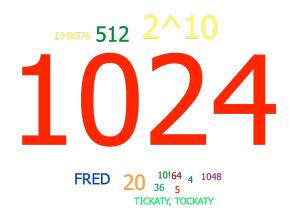

## **Results by Question**

 ${\bf 1.\, Please\,\, do\,\, Question\,\, 1\,\, which\,\, is\,\, displayed\,\, on\,\, the\,\, screen\,\, in\,\, class.\,\, (Short\,\, Answer)}$ 

|                     | Responses |       |  |
|---------------------|-----------|-------|--|
|                     | Percent   | Count |  |
| 1024 ( c )          | 50%       | 21    |  |
| 2^10 ( c )          | 11.9%     | 5     |  |
| 20                  | 7.14%     | 3     |  |
| 512                 | 7.14%     | 3     |  |
| FRED                | 4.76%     | 2     |  |
| 10!                 | 2.38%     | 1     |  |
| 1048                | 2.38%     | 1     |  |
| 1048576             | 2.38%     | 1     |  |
| 36                  | 2.38%     | 1     |  |
| 4                   | 2.38%     | 1     |  |
| 5                   | 2.38%     | 1     |  |
| 64                  | 2.38%     | 1     |  |
| TICKATY,<br>TOCKATY | 2.38%     | 1     |  |
| Totals              | 100%      | 42    |  |

**Keyword(s):** 1024;2^10

**Keyword Matches: 26** 