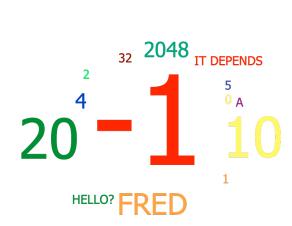

**Keyword(s):** 20 **Keyword Matches:** 9

|            | Responses |       |  |
|------------|-----------|-------|--|
|            | Percent   | Count |  |
| -1         | 34.15%    | 14    |  |
| 10         | 14.63%    | 6     |  |
| 20 ( c )   | 14.63%    | 6     |  |
| FRED       | 7.32%     | 3     |  |
| 2048       | 4.88%     | 2     |  |
| 4          | 4.88%     | 2     |  |
| 0          | 2.44%     | 1     |  |
| 1          | 2.44%     | 1     |  |
| 2          | 2.44%     | 1     |  |
| 32         | 2.44%     | 1     |  |
| 5          | 2.44%     | 1     |  |
| A          | 2.44%     | 1     |  |
| HELLO?     | 2.44%     | 1     |  |
| IT DEPENDS | 2.44%     | 1     |  |
| Totals     | 100%      | 41    |  |

**Keyword(s):** 20 **Keyword Matches:** 6