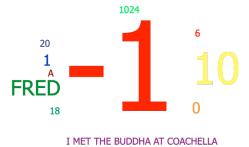

## 4. Please do Question 4 which is displayed on the screen in class. (Short Answer)

|          | Responses |       |  |
|----------|-----------|-------|--|
|          | Percent   | Count |  |
| -1 ( c ) | 51.22%    | 21    |  |
| 10       | 17.07%    | 7     |  |
| FRED     | 7.32%     | 3     |  |
| 0        | 4.88%     | 2     |  |
| 1        | 4.88%     | 2     |  |
| 1024     | 2.44%     | 1     |  |
|          |           |       |  |

| 18                                  | 2.44% | 1  |
|-------------------------------------|-------|----|
| 20                                  | 2.44% | 1  |
| 6                                   | 2.44% | 1  |
| A                                   | 2.44% | 1  |
| I MET THE<br>BUDDHA AT<br>COACHELLA | 2.44% | 1  |
| Totals                              | 100%  | 41 |

**Keyword(s):** -1 **Keyword Matches:** 21