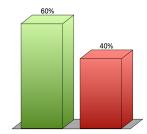

## $\textbf{6. Please do Question 6 which is displayed on the screen in class.} \ (\textbf{True} \, / \, \textbf{False})$

|            | Responses |       |
|------------|-----------|-------|
|            | Percent   | Count |
| True ( c ) | 60%       | 27    |
| False      | 40%       | 18    |
| Totals     | 100%      | 45    |
|            |           |       |