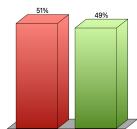

## ${\bf 5.\,Please\,\,do\,\,Question\,\,5\,\,which\,\,is\,\,displayed\,\,on\,\,the\,\,screen\,\,in\,\,class.\,\,(True\,/\,\,False)}$

|           | Responses |       |
|-----------|-----------|-------|
|           | Percent   | Count |
| True      | 51.11%    | 23    |
| False (c) | 48.89%    | 22    |
| Totals    | 100%      | 45    |