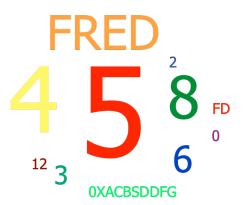

## ${\bf 3.\,Please\,\,do\,\,Question\,\,3\,\,which\,\,is\,\,displayed\,\,on\,\,the\,\,screen\,\,in\,\,class.\,(Short\,\,Answer)}$

|      | Responses |       |  |
|------|-----------|-------|--|
|      | Percent   | Count |  |
| 5    | 28.95%    | 11    |  |
| 4    | 21.05%    | 8     |  |
| 8(c) | 13.16%    | 5     |  |
| FRED | 10.53%    | 4     |  |
| 6    | 7.89%     | 3     |  |
| 3    | 5.26%     | 2     |  |
|      |           |       |  |

| 0          | 2.63% | 1  |
|------------|-------|----|
| 0XACBSDDFG | 2.63% | 1  |
| 12         | 2.63% | 1  |
| 2          | 2.63% | 1  |
| FD         | 2.63% | 1  |
| Totals     | 100%  | 38 |

**Keyword(s):** 8 **Keyword Matches:** 5