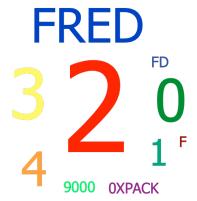

4. Please do Question 4 which is displayed on the screen in class. (Short Answer)

|      | Responses |       |  |
|------|-----------|-------|--|
|      | Percent   | Count |  |
| 2(c) | 29.73%    | 11    |  |

| 3      | 16.22% | 6  |
|--------|--------|----|
| 0      | 13.51% | 5  |
| 4      | 10.81% | 4  |
| FRED   | 10.81% | 4  |
| 1      | 8.11%  | 3  |
| 0XPACK | 2.7%   | 1  |
| 9000   | 2.7%   | 1  |
| F      | 2.7%   | 1  |
| FD     | 2.7%   | 1  |
| Totals | 100%   | 37 |

**Keyword(s):** 2 **Keyword Matches:** 11