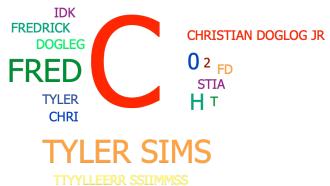

## 2. Please do Question 2 which is displayed on the screen in class. (Short Answer)

|                        | Responses |       |  |
|------------------------|-----------|-------|--|
|                        | Percent   | Count |  |
| C(c)                   | 34.21%    | 13    |  |
| CHRISTIAN<br>DOGLEG JR | 10.53%    | 4     |  |
| FRED                   | 7.89%     | 3     |  |
| TYLER SIMS             | 7.89%     | 3     |  |
| 0                      | 5.26%     | 2     |  |
| Н                      | 5.26%     | 2     |  |
|                        |           |       |  |

| 2                      | 2.63% | 1  |
|------------------------|-------|----|
| CHRI                   | 2.63% | 1  |
| CHRISTIAN<br>DOGLOG JR | 2.63% | 1  |
| DOGLEG                 | 2.63% | 1  |
| FD                     | 2.63% | 1  |
| FREDRICK               | 2.63% | 1  |
| IDK                    | 2.63% | 1  |
| STIA                   | 2.63% | 1  |
| T                      | 2.63% | 1  |
| TTYYLLEERR<br>SSIIMMSS | 2.63% | 1  |
| TYLER                  | 2.63% | 1  |
| Totals                 | 100%  | 38 |

**Keyword(s):** C **Keyword Matches:** 13

## CHRISTIAN DOGLEG JR