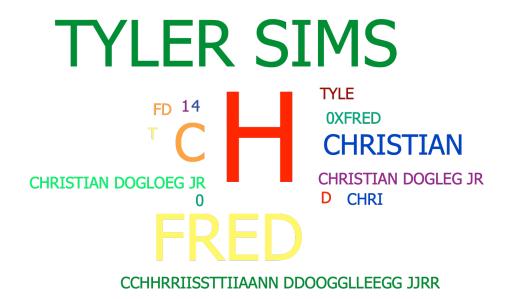

## **Results by Question**

 ${\bf 1.\, Please\,\, do\,\, Question\,\, 1\,\, which\,\, is\,\, displayed\,\, on\,\, the\,\, screen\,\, in\,\, class.\,\, (Short\,\, Answer)}$ 

|                                         | Responses |                 |
|-----------------------------------------|-----------|-----------------|
|                                         | Percent   | Count           |
| H ( c )                                 | 26.32%    | 10              |
| FRED                                    | 13.16%    | 5               |
| TYLER SIMS                              | 13.16%    | 5               |
| C                                       | 10.53%    | 4               |
| CHRISTIAN                               | 5.26%     | 2               |
| 0                                       | 2.63%     | 1               |
| 0XFRED                                  | 2.63%     | 1               |
| 1                                       | 2.63%     | 1               |
| 4                                       | 2.63%     | 1               |
| CCHHRRIISSTTIIAANN<br>DDOOGGLLEEGG JJRR | 2.63%     | 1               |
| CHRI                                    | 2.63%     | 1               |
| CHRISTIAN DOGLEG<br>JR                  | 2.63%     | 1               |
| CHRISTIAN DOGLOEG<br>JR                 | 2.63%     | 1               |
| D                                       | 2.63%     | 1               |
| FD                                      | 2.63%     | 1               |
| T                                       | 2.63%     | 1               |
| TYLE                                    | 2.63%     | 1<br><b>K</b>   |
| Totals                                  | 100%      | 38 <sub>K</sub> |

h 10