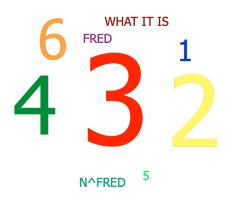

## **Results by Question**

|            | Responses |       |                  |   |
|------------|-----------|-------|------------------|---|
|            | Percent   | Count |                  |   |
| 3(c)       | 29.79%    | 14    |                  |   |
| 2          | 23.4%     | 11    |                  |   |
| 4          | 19.15%    | 9     |                  |   |
| 6          | 12.77%    | 6     |                  |   |
| 1          | 6.38%     | 3     |                  |   |
| 5          | 2.13%     | 1     |                  |   |
| FRED       | 2.13%     | 1     |                  |   |
| N^FRED     | 2.13%     | 1     |                  |   |
| WHAT IT IS | 2.13%     | 1     | Keyword(s):      | 3 |
| Totals     | 100%      | 47    | Keyword Matches: | 1 |