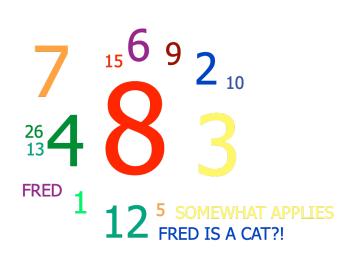

| 6                   | 6.52% | 3  |
|---------------------|-------|----|
| 1                   | 4.35% | 2  |
| 9                   | 4.35% | 2  |
| 10                  | 2.17% | 1  |
| 13                  | 2.17% | 1  |
| 15                  | 2.17% | 1  |
| 26                  | 2.17% | 1  |
| 5                   | 2.17% | 1  |
| FRED                | 2.17% | 1  |
| FRED IS A CAT?!     | 2.17% | 1  |
| SOMEWHAT<br>APPLIES | 2.17% | 1  |
| Totals              | 100%  | 46 |