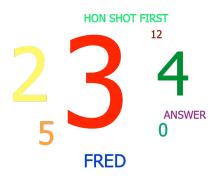

Keyword(s): 4 Keyword Matches: 5

|                | Responses |       |
|----------------|-----------|-------|
|                | Percent   | Count |
| 3              | 36.96%    | 17    |
| 2              | 21.74%    | 10    |
| 4(c)           | 17.39%    | 8     |
| 5              | 8.7%      | 4     |
| 0              | 4.35%     | 2     |
| FRED           | 4.35%     | 2     |
| 12             | 2.17%     | 1     |
| ANSWER         | 2.17%     | 1     |
| HON SHOT FIRST | 2.17%     | 1     |
| Totals         | 100%      | 46    |