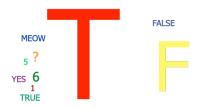

### ${\bf 6.\,Please\,\,do\,\,Question\,\,6\,\,which\,\,is\,\,displayed\,\,on\,\,the\,\,screen\,\,in\,\,class.\,\,(Short\,\,Answer)}$

|             | Responses |       |
|-------------|-----------|-------|
|             | Percent   | Count |
| T           | 52%       | 26    |
| F(c)        | 28%       | 14    |
| 6           | 4%        | 2     |
| ?           | 4%        | 2     |
| 1           | 2%        | 1     |
| 5           | 2%        | 1     |
| FALSE ( c ) | 2%        | 1     |

| MEOW   | 2%   | 1  |
|--------|------|----|
| TRUE   | 2%   | 1  |
| YES    | 2%   | 1  |
| Totals | 100% | 50 |

**Keyword(s):** F;False **Keyword Matches:** 15