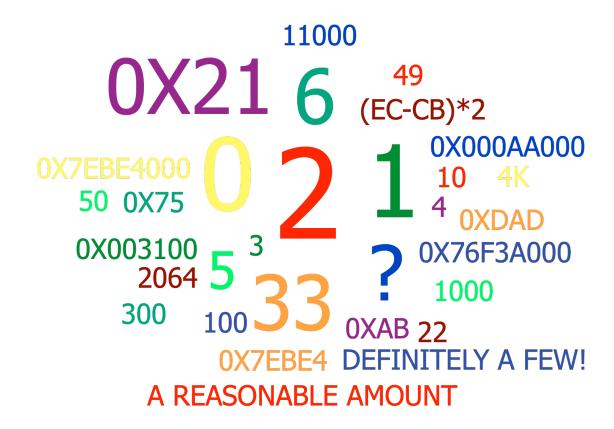

## ${\bf 5.\, Please\,\, do\,\, Question\,\, 5\,\, which\,\, is\,\, displayed\,\, on\,\, the\,\, screen\,\, in\,\, class.\,\, (Short\,\, Answer)}$

|   | Responses |       |
|---|-----------|-------|
|   | Percent   | Count |
| 2 | 10%       | 5     |
| 0 | 8%        | 4     |

| Totals                 | 100% | 50 |
|------------------------|------|----|
| DEFINITELY A<br>FEW!   | 2%   | 1  |
| A REASONABLE<br>AMOUNT | 2%   | 1  |
| 50                     | 2%   | 1  |
| 4K                     | 2%   | 1  |
| 49                     | 2%   | 1  |
| 4                      | 2%   | 1  |
| 300                    | 2%   | 1  |
| 3                      | 2%   | 1  |
| 22                     | 2%   | 1  |
| 2064                   | 2%   | 1  |
| 11000                  | 2%   | 1  |
| 1000                   | 2%   | 1  |
| 100                    | 2%   | 1  |
| 10                     | 2%   | 1  |
| 0XDAD                  | 2%   | 1  |
| 0XAB                   | 2%   | 1  |
| 0X7EBE4000             | 2%   | 1  |
| 0X7EBE4                | 2%   | 1  |
| 0X76F3A000             | 2%   | 1  |
| 0X75                   | 2%   | 1  |
| 0X003100               | 2%   | 1  |
| 0X000AA000             | 2%   | 1  |
| (EC-CB)*2              | 2%   | 1  |
| 5                      | 4%   | 2  |
| ?                      | 6%   | 3  |
| 6                      | 6%   | 3  |
| 33 ( c )               | 6%   | 3  |
| 0X21 ( c )             | 6%   | 3  |
| 1                      | 8%   | 4  |

**Keyword(s):** 0x21;33 **Keyword Matches:** 6