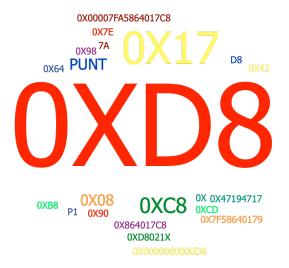

## 5. Please do Question 5 which is displayed on the screen in class. (Short Answer)

|            | Responses |       |  |
|------------|-----------|-------|--|
|            | Percent   | Count |  |
| 0XD8 ( c ) | 38%       | 19    |  |
| 0X17       | 14%       | 7     |  |
| 0XC8       | 6%        | 3     |  |
| 0X08       | 4%        | 2     |  |
| PUNT       | 4%        | 2     |  |
| 0X         | 2%        | 1     |  |
|            |           |       |  |

| 0X00000000D8       | 2%   | 1  |                  |         |
|--------------------|------|----|------------------|---------|
| 0X00007FA5864017C8 | 2%   | 1  |                  |         |
| 0X42               | 2%   | 1  |                  |         |
| 0X47194717         | 2%   | 1  |                  |         |
| 0X64               | 2%   | 1  |                  |         |
| 0X7E               | 2%   | 1  |                  |         |
| 0X7F58640179       | 2%   | 1  |                  |         |
| 0X864017C8         | 2%   | 1  |                  |         |
| 0X90               | 2%   | 1  |                  |         |
| 0X98               | 2%   | 1  |                  |         |
| 0XB8               | 2%   | 1  |                  |         |
| 0XCD               | 2%   | 1  |                  |         |
| 0XD8021X           | 2%   | 1  |                  |         |
| 7A                 | 2%   | 1  |                  |         |
| D8 ( c )           | 2%   | 1  |                  |         |
| P1                 | 2%   | 1  | Keyword(s):      | 0xd8;d8 |
| Totals             | 100% | 50 | Keyword Matches: | 20      |