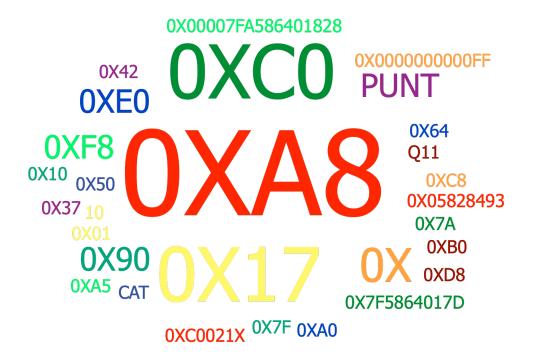

6. Please do Question 6 which is displayed on the screen in class. (Short Answer)

|         | Responses |       |  |
|---------|-----------|-------|--|
|         | Percent   | Count |  |
| 0XA8(c) | 16%       | 8     |  |
| 0X17    | 10%       | 5     |  |
| 0XC0    | 10%       | 5     |  |
| 0X      | 6%        | 3     |  |
| 0X90    | 4%        | 2     |  |
| 0XE0    | 4%        | 2     |  |
|         |           |       |  |

| 0XF8               | 4%   | 2  |                  |         |
|--------------------|------|----|------------------|---------|
| PUNT               | 4%   | 2  |                  |         |
| 0X000000000FF      | 2%   | 1  |                  |         |
| 0X00007FA586401828 | 2%   | 1  |                  |         |
| 0X01               | 2%   | 1  |                  |         |
| 0X05828493         | 2%   | 1  |                  |         |
| 0X10               | 2%   | 1  |                  |         |
| 0X37               | 2%   | 1  |                  |         |
| 0X42               | 2%   | 1  |                  |         |
| 0X50               | 2%   | 1  |                  |         |
| 0X64               | 2%   | 1  |                  |         |
| 0X7A               | 2%   | 1  |                  |         |
| 0X7F               | 2%   | 1  |                  |         |
| 0X7F5864017D       | 2%   | 1  |                  |         |
| 0XA0               | 2%   | 1  |                  |         |
| 0XA5               | 2%   | 1  |                  |         |
| 0XB0               | 2%   | 1  |                  |         |
| 0XC0021X           | 2%   | 1  |                  |         |
| 0XC8               | 2%   | 1  |                  |         |
| 0XD8               | 2%   | 1  |                  |         |
| 10                 | 2%   | 1  |                  |         |
| CAT                | 2%   | 1  |                  |         |
| Q11                | 2%   | 1  | Keyword(s):      | 0xa8;a8 |
| Totals             | 100% | 50 | Keyword Matches: | 8       |