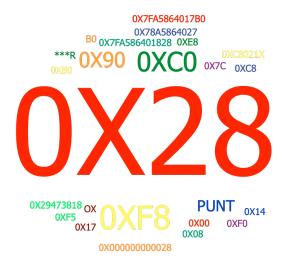

|            | Responses |       |
|------------|-----------|-------|
|            | Percent   | Count |
| 0X28 ( c ) | 37.74%    | 20    |
| 0XF8       | 9.43%     | 5     |
| 0XC0       | 7.55%     | 4     |
| 0X90       | 5.66%     | 3     |
| PUNT       | 3.77%     | 2     |
| ***R       | 1.89%     | 1     |
|            |           |       |

| 1.89% | 1                                                                                                                                                                                                                                                                                                                                                                                                                                     |                                                                                                                                                                                                                                                                                                                                                                                                                                                                                                                                                               |
|-------|---------------------------------------------------------------------------------------------------------------------------------------------------------------------------------------------------------------------------------------------------------------------------------------------------------------------------------------------------------------------------------------------------------------------------------------|---------------------------------------------------------------------------------------------------------------------------------------------------------------------------------------------------------------------------------------------------------------------------------------------------------------------------------------------------------------------------------------------------------------------------------------------------------------------------------------------------------------------------------------------------------------|
|       | -                                                                                                                                                                                                                                                                                                                                                                                                                                     |                                                                                                                                                                                                                                                                                                                                                                                                                                                                                                                                                               |
| 1.89% | 1                                                                                                                                                                                                                                                                                                                                                                                                                                     |                                                                                                                                                                                                                                                                                                                                                                                                                                                                                                                                                               |
| 1.89% | 1                                                                                                                                                                                                                                                                                                                                                                                                                                     |                                                                                                                                                                                                                                                                                                                                                                                                                                                                                                                                                               |
| 1.89% | 1                                                                                                                                                                                                                                                                                                                                                                                                                                     |                                                                                                                                                                                                                                                                                                                                                                                                                                                                                                                                                               |
| 1.89% | 1                                                                                                                                                                                                                                                                                                                                                                                                                                     |                                                                                                                                                                                                                                                                                                                                                                                                                                                                                                                                                               |
| 1.89% | 1                                                                                                                                                                                                                                                                                                                                                                                                                                     |                                                                                                                                                                                                                                                                                                                                                                                                                                                                                                                                                               |
| 1.89% | 1                                                                                                                                                                                                                                                                                                                                                                                                                                     |                                                                                                                                                                                                                                                                                                                                                                                                                                                                                                                                                               |
| 1.89% | 1                                                                                                                                                                                                                                                                                                                                                                                                                                     |                                                                                                                                                                                                                                                                                                                                                                                                                                                                                                                                                               |
| 1.89% | 1                                                                                                                                                                                                                                                                                                                                                                                                                                     |                                                                                                                                                                                                                                                                                                                                                                                                                                                                                                                                                               |
| 1.89% | 1                                                                                                                                                                                                                                                                                                                                                                                                                                     |                                                                                                                                                                                                                                                                                                                                                                                                                                                                                                                                                               |
| 1.89% | 1                                                                                                                                                                                                                                                                                                                                                                                                                                     |                                                                                                                                                                                                                                                                                                                                                                                                                                                                                                                                                               |
| 1.89% | 1                                                                                                                                                                                                                                                                                                                                                                                                                                     |                                                                                                                                                                                                                                                                                                                                                                                                                                                                                                                                                               |
| 1.89% | 1                                                                                                                                                                                                                                                                                                                                                                                                                                     |                                                                                                                                                                                                                                                                                                                                                                                                                                                                                                                                                               |
| 1.89% | 1                                                                                                                                                                                                                                                                                                                                                                                                                                     |                                                                                                                                                                                                                                                                                                                                                                                                                                                                                                                                                               |
| 1.89% | 1                                                                                                                                                                                                                                                                                                                                                                                                                                     |                                                                                                                                                                                                                                                                                                                                                                                                                                                                                                                                                               |
| 1.89% | 1                                                                                                                                                                                                                                                                                                                                                                                                                                     |                                                                                                                                                                                                                                                                                                                                                                                                                                                                                                                                                               |
| 1.89% | 1                                                                                                                                                                                                                                                                                                                                                                                                                                     |                                                                                                                                                                                                                                                                                                                                                                                                                                                                                                                                                               |
| 1.89% | 1                                                                                                                                                                                                                                                                                                                                                                                                                                     | K                                                                                                                                                                                                                                                                                                                                                                                                                                                                                                                                                             |
| 100%  | 53                                                                                                                                                                                                                                                                                                                                                                                                                                    | K                                                                                                                                                                                                                                                                                                                                                                                                                                                                                                                                                             |
|       | 1.89%           1.89%           1.89%           1.89%           1.89%           1.89%           1.89%           1.89%           1.89%           1.89%           1.89%           1.89%           1.89%           1.89%           1.89%           1.89%           1.89%           1.89%           1.89%           1.89%           1.89%           1.89%           1.89%           1.89%           1.89%           1.89%           1.89% | 1.89%       1         1.89%       1         1.89%       1         1.89%       1         1.89%       1         1.89%       1         1.89%       1         1.89%       1         1.89%       1         1.89%       1         1.89%       1         1.89%       1         1.89%       1         1.89%       1         1.89%       1         1.89%       1         1.89%       1         1.89%       1         1.89%       1         1.89%       1         1.89%       1         1.89%       1         1.89%       1         1.89%       1         1.89%       1 |

| Keyword(s):      | 0x28;28 |
|------------------|---------|
| Keyword Matches: | 20      |

| 4. Please do Question 4 which | is displayed on the screen | in class. (Short Answer) |
|-------------------------------|----------------------------|--------------------------|
| The ase us Question 4 which   | is displayed on the serven | m class. (Short miswer)  |