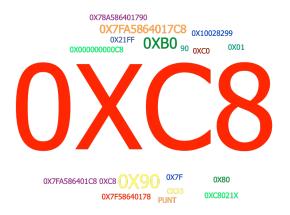

## **Results by Question**

1. Please do Question 1 which is displayed on the screen in class. (Short Answer)

|                       | Responses |       |
|-----------------------|-----------|-------|
|                       | Percent   | Count |
| 0XC8 ( c )            | 56.6%     | 30    |
| 0X90                  | 7.55%     | 4     |
| 0XB0                  | 5.66%     | 3     |
| 0X7FA5864017C8        | 3.77%     | 2     |
| 0X00000000C8          | 1.89%     | 1     |
| 0X01                  | 1.89%     | 1     |
| 0X10028299            | 1.89%     | 1     |
| 0X21FF                | 1.89%     | 1     |
| 0X35                  | 1.89%     | 1     |
| 0X78A586401790        | 1.89%     | 1     |
| 0X7F                  | 1.89%     | 1     |
| 0X7F58640178          | 1.89%     | 1     |
| 0X7FA586401C8<br>0XC8 | 1.89%     | 1     |
| 0X80                  | 1.89%     | 1     |
| 0XC0                  | 1.89%     | 1     |
| 0XC8021X              | 1.89%     | 1     |
| 90                    | 1.89%     | 1     |
| PUNT                  | 1.89%     | 1     |
| Totals                | 100%      | 53    |

| Keyword(s):      | 0xc8;c8 |
|------------------|---------|
| Keyword Matches: | 30      |

2. Please do Question 2 which is displayed on the screen in class. (Short Answer)

|         | Responses |       |
|---------|-----------|-------|
|         | Percent   | Count |
| 0XC0(c) | 39.62%    | 21    |
| 0X28    | 7.55%     | 4     |
| 0X90    | 5.66%     | 3     |
| 0XC8    | 5.66%     | 3     |
| 0XD8    | 5.66%     | 3     |
| 0XE8    | 3.77%     | 2     |
|         |           |       |