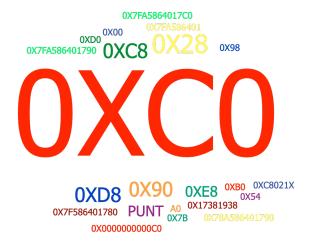

| Keyword(s):      | 0xc8;c8 |
|------------------|---------|
| Keyword Matches: | 30      |

2. Please do Question 2 which is displayed on the screen in class. (Short Answer)

|         | Responses |       |
|---------|-----------|-------|
|         | Percent   | Count |
| 0XC0(c) | 39.62%    | 21    |
| 0X28    | 7.55%     | 4     |
| 0X90    | 5.66%     | 3     |
| 0XC8    | 5.66%     | 3     |
| 0XD8    | 5.66%     | 3     |
| 0XE8    | 3.77%     | 2     |
|         |           |       |

| PUNT                                   | 3.77% | 2  |      |
|----------------------------------------|-------|----|------|
| 0X00                                   | 1.89% | 1  |      |
| 0X000000000000000000000000000000000000 | 1.89% | 1  |      |
| 0X17381938                             | 1.89% | 1  |      |
| 0X54                                   | 1.89% | 1  |      |
| 0X78A586401790                         | 1.89% | 1  |      |
| 0X7B                                   | 1.89% | 1  |      |
| 0X7F586401780                          | 1.89% | 1  |      |
| 0X7FA586401                            | 1.89% | 1  |      |
| 0X7FA586401790                         | 1.89% | 1  |      |
| 0X7FA5864017C0                         | 1.89% | 1  |      |
| 0X98                                   | 1.89% | 1  |      |
| 0XB0                                   | 1.89% | 1  |      |
| 0XC8021X                               | 1.89% | 1  |      |
| 0XD0                                   | 1.89% | 1  |      |
| A0                                     | 1.89% | 1  | Keyw |
| Totals                                 | 100%  | 53 | Keyw |
|                                        |       |    |      |

| Keyword(s):      | 0xc0;c0 |
|------------------|---------|
| Keyword Matches: | 21      |

| 3. Please do Question 3 which | is displayed on the screen | in class. (Short Answer) |
|-------------------------------|----------------------------|--------------------------|
| Question e ame                |                            |                          |