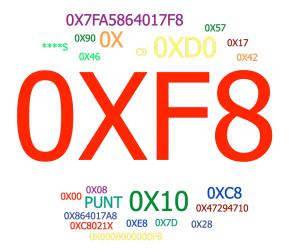

|                | Responses |       |
|----------------|-----------|-------|
|                | Percent   | Count |
| 0XF8 ( c )     | 37.74%    | 20    |
| 0X10           | 7.55%     | 4     |
| 0XD0           | 7.55%     | 4     |
| 0X             | 5.66%     | 3     |
| 0X7FA5864017F8 | 3.77%     | 2     |
| 0XC8           | 3.77%     | 2     |
|                |           |       |

| PUNT          | 3.77% | 2  |    |
|---------------|-------|----|----|
|               |       |    |    |
| ****S         | 1.89% | 1  |    |
| 0X00          | 1.89% | 1  |    |
| 0X000000000F8 | 1.89% | 1  |    |
| 0X08          | 1.89% | 1  |    |
| 0X17          | 1.89% | 1  |    |
| 0X28          | 1.89% | 1  |    |
| 0X42          | 1.89% | 1  |    |
| 0X46          | 1.89% | 1  |    |
| 0X47294710    | 1.89% | 1  |    |
| 0X57          | 1.89% | 1  |    |
| 0X7D          | 1.89% | 1  |    |
| 0X864017A8    | 1.89% | 1  |    |
| 0X90          | 1.89% | 1  |    |
| 0XC8021X      | 1.89% | 1  |    |
| 0XE8          | 1.89% | 1  |    |
| C0            | 1.89% | 1  | Ke |
| Totals        | 100%  | 53 | Ke |

| Keywoi | rd(s): |   | 0xf8;f8 |  |
|--------|--------|---|---------|--|
|        |        | - |         |  |

Keyword Matches: 20