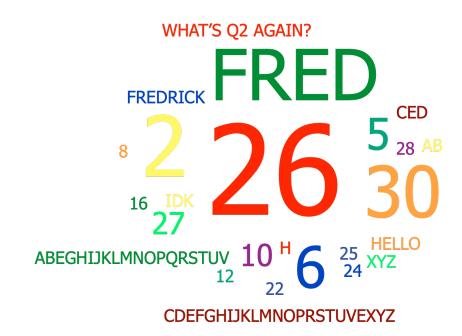

## 2. Please do Question 2 which is displayed on the screen in class. (Short Answer)

|      | Responses |       |
|------|-----------|-------|
|      | Percent   | Count |
| 26   | 16.98%    | 9     |
| 2    | 11.32%    | 6     |
| 30   | 9.43%     | 5     |
| FRED | 9.43%     | 5     |
| 6    | 7.55%     | 4     |
| 5(c) | 5.66%     | 3     |
|      |           |       |

| 10                      | 3.77% | 2               | ı   |
|-------------------------|-------|-----------------|-----|
| 27                      | 3.77% | 2               | ı   |
| 12                      | 1.89% | 1               | ı   |
| 16                      | 1.89% | 1               | ı   |
| 22                      | 1.89% | 1               | ı   |
| 24                      | 1.89% | 1               | ı   |
| 25                      | 1.89% | 1               | ı   |
| 28                      | 1.89% | 1               | ı   |
| 8                       | 1.89% | 1               | ı   |
| AB                      | 1.89% | 1               | 1   |
| ABEGHIJKLMNOPQRSTUV     | 1.89% | 1               | ı   |
| CDEFGHIJKLMNOPRSTUVEXYZ | 1.89% | 1               | ı   |
| CED                     | 1.89% | 1               | 1   |
| FREDRICK                | 1.89% | 1               | 1   |
| Н                       | 1.89% | 1               | 1   |
| HELLO                   | 1.89% | 1               | 1   |
| IDK                     | 1.89% | 1               | ı   |
| WHAT'S Q2 AGAIN?        | 1.89% | 1               | ı   |
| XYZ                     | 1.89% | 1<br>Keyword(s) | : 5 |
| Totals                  | 100%  | Keyword(s)      |     |