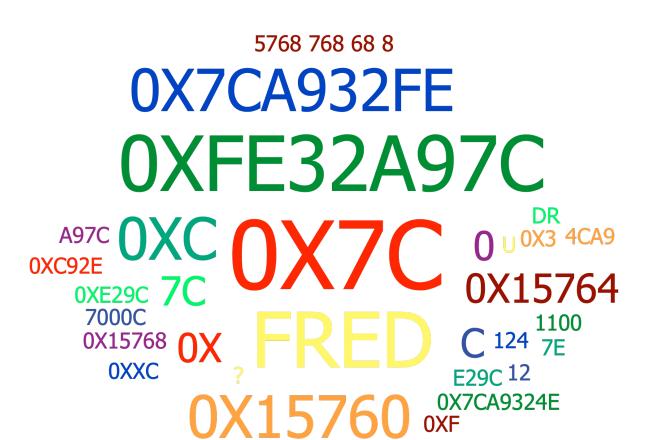

### 3. Please do Question 3 which is displayed on the screen in class. (Short Answer)

|                  | Responses |       |
|------------------|-----------|-------|
|                  | Percent   | Count |
| 0X7C             | 9.62%     | 5     |
| 0XFE32A97C ( c ) | 7.69%     | 4     |
| FRED             | 7.69%     | 4     |
| 0X15760          | 5.77%     | 3     |
| 0X7CA932FE       | 5.77%     | 3     |
| 0XC              | 5.77%     | 3     |
|                  |           |       |

| 0                                             | 3.85% | 2  |
|-----------------------------------------------|-------|----|
| 0X                                            | 3.85% | 2  |
| 0X15764                                       | 3.85% | 2  |
| 7C                                            | 3.85% | 2  |
| C                                             | 3.85% | 2  |
| 0X15768                                       | 1.92% | 1  |
| 0X3                                           | 1.92% | 1  |
| 0X7CA9324E                                    | 1.92% | 1  |
| 0XC92E                                        | 1.92% | 1  |
| 0XE29C                                        | 1.92% | 1  |
| 0XF                                           | 1.92% | 1  |
| 0XXC                                          | 1.92% | 1  |
| 1100                                          | 1.92% | 1  |
| 12                                            | 1.92% | 1  |
| 124                                           | 1.92% | 1  |
| 4CA9                                          | 1.92% | 1  |
| 5768 768 68 8                                 | 1.92% | 1  |
| 7000C                                         | 1.92% | 1  |
| 7E                                            | 1.92% | 1  |
| ?                                             | 1.92% | 1  |
| A97C                                          | 1.92% | 1  |
| DR                                            | 1.92% | 1  |
| E29C                                          | 1.92% | 1  |
| THE NEXT<br>ASSIGNMENT<br>SHOULD BE IN<br>COW | 1.92% | 1  |
| U                                             | 1.92% | 1  |
| Totals                                        | 100%  | 52 |