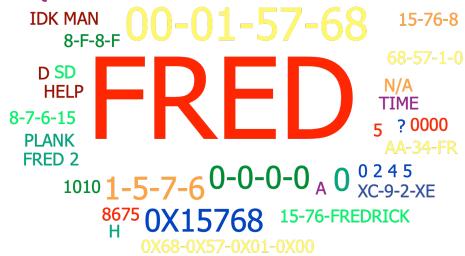

Keyword(s): 0xfe32a97c;fd32a97c Keyword 4 Matches:

THE NEXT ASSIGNMENT SHOULD BE IN COW

|             | Responses |       |
|-------------|-----------|-------|
|             | Percent   | Count |
| FRED        | 16%       | 8     |
| 00-01-57-68 | 6%        | 3     |
| 0           | 4%        | 2     |
| 0-0-0-0     | 4%        | 2     |
| 0X15768     | 4%        | 2     |
| 1-5-7-6     | 4%        | 2     |
|             |           |       |

4. Please do Question 4 which is displayed on the screen in class. (Short Answer)

| 0 2 4 5                                              | 2% | 1 |
|------------------------------------------------------|----|---|
| 0000                                                 | 2% | 1 |
| 0X15-0X76-0X8                                        | 2% | 1 |
| 0X68-0X57-0X01-<br>0X00                              | 2% | 1 |
| 0X68000                                              | 2% | 1 |
| 0XDEADBEEF                                           | 2% | 1 |
| 1010                                                 | 2% | 1 |
| 15-76-8                                              | 2% | 1 |
| 15-76-FREDRICK                                       | 2% | 1 |
| 5                                                    | 2% | 1 |
| 68-57-1-0 ( <i>c</i> )                               | 2% | 1 |
| 7-8-9-10                                             | 2% | 1 |
| 70-A0-30-F0                                          | 2% | 1 |
| 8-7-6-15                                             | 2% | 1 |
| 8-F-8-F                                              | 2% | 1 |
| 8675                                                 | 2% | 1 |
| ?                                                    | 2% | 1 |
| A                                                    | 2% | 1 |
| AA-34-FR                                             | 2% | 1 |
| AAAH! I HAVE NO<br>CLUE                              | 2% | 1 |
| D                                                    | 2% | 1 |
| FRED 2                                               | 2% | 1 |
| Н                                                    | 2% | 1 |
| HELP                                                 | 2% | 1 |
| IDK MAN                                              | 2% | 1 |
| N/A                                                  | 2% | 1 |
| PLANK                                                | 2% | 1 |
| SD                                                   | 2% | 1 |
| THE QUICK<br>BROWN FOX<br>JUMPS OVER THE<br>LAZY DOG | 2% | 1 |

| TIME      | 2%   | 1  |
|-----------|------|----|
| XC-9-2-XE | 2%   | 1  |
| Totals    | 100% | 50 |

Keyword(s): 68-57-1-0;68-57-01-00

Keyword Matches: 1