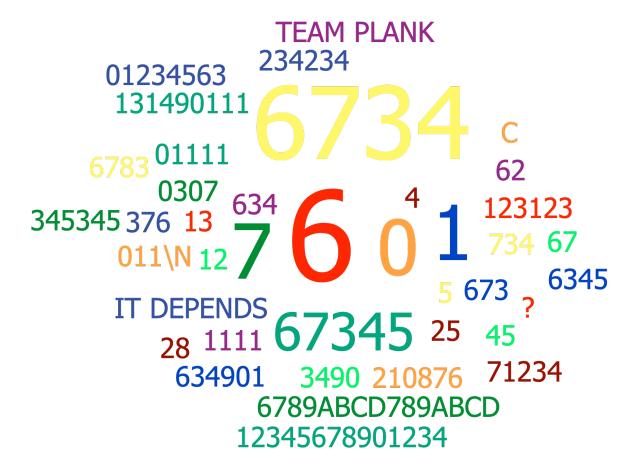

## 7. Please do Question 7 which is displayed on the screen in class. (Short Answer)

|            | Responses |       |
|------------|-----------|-------|
|            | Percent   | Count |
| 6          | 9.26%     | 5     |
| 6734 ( c ) | 7.41%     | 4     |
| 0          | 5.56%     | 3     |
| 1          | 5.56%     | 3     |

| 7               | 5.56% | 3 |
|-----------------|-------|---|
| 67345           | 3.7%  | 2 |
| 01111           | 1.85% | 1 |
| 011\N           | 1.85% | 1 |
| 01234563        | 1.85% | 1 |
| 0307            | 1.85% | 1 |
| 1111            | 1.85% | 1 |
| 12              | 1.85% | 1 |
| 123123          | 1.85% | 1 |
| 12345678901234  | 1.85% | 1 |
| 13              | 1.85% | 1 |
| 131490111       | 1.85% | 1 |
| 210876          | 1.85% | 1 |
| 234234          | 1.85% | 1 |
| 25              | 1.85% | 1 |
| 28              | 1.85% | 1 |
| 345345          | 1.85% | 1 |
| 3490            | 1.85% | 1 |
| 376             | 1.85% | 1 |
| 4               | 1.85% | 1 |
| 45              | 1.85% | 1 |
| 5               | 1.85% | 1 |
| 62              | 1.85% | 1 |
| 634             | 1.85% | 1 |
| 6345            | 1.85% | 1 |
| 634901          | 1.85% | 1 |
| 67              | 1.85% | 1 |
| 673             | 1.85% | 1 |
| 6783            | 1.85% | 1 |
| 6789ABCD789ABCD | 1.85% | 1 |
| 71234           | 1.85% | 1 |
|                 |       |   |

| 734        | 1.85% | 1  |
|------------|-------|----|
| ?          | 1.85% | 1  |
| C          | 1.85% | 1  |
| IT DEPENDS | 1.85% | 1  |
| TEAM PLANK | 1.85% | 1  |
| Totals     | 100%  | 54 |

**Keyword(s):** 6734 **Keyword Matches:** 4