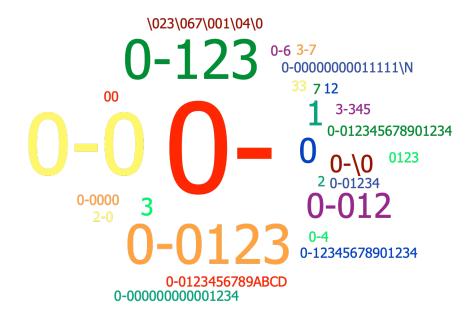

## ${\bf 2.\,Please\,\,do\,\,Question\,\,2\,\,which\,\,is\,\,displayed\,\,on\,\,the\,\,screen\,\,in\,\,class.\,\,(Short\,\,Answer)}$

|        | Responses |       |
|--------|-----------|-------|
|        | Percent   | Count |
| 0-(c)  | 19.35%    | 12    |
| 0-0    | 12.9%     | 8     |
| 0-0123 | 8.06%     | 5     |
| 0-123  | 8.06%     | 5     |

| 0                 | 4.84% | 3  |
|-------------------|-------|----|
| 0-012             | 4.84% | 3  |
| 1                 | 4.84% | 3  |
| 0-\0              | 3.23% | 2  |
| 3                 | 3.23% | 2  |
| 0-0000            | 1.61% | 1  |
| 0-000000000001234 | 1.61% | 1  |
| 0-0000000011111\N | 1.61% | 1  |
| 0-01234           | 1.61% | 1  |
| 0-012345678901234 | 1.61% | 1  |
| 0-0123456789ABCD  | 1.61% | 1  |
| 0-12345678901234  | 1.61% | 1  |
| 0-4               | 1.61% | 1  |
| 0-6               | 1.61% | 1  |
| 00                | 1.61% | 1  |
| 0123              | 1.61% | 1  |
| 12                | 1.61% | 1  |
| 2                 | 1.61% | 1  |
| 2-0               | 1.61% | 1  |
| 3-345             | 1.61% | 1  |
| 3-7               | 1.61% | 1  |
| 33                | 1.61% | 1  |
| 7                 | 1.61% | 1  |
| \023\067\001\04\0 | 1.61% | 1  |
| Totals            | 100%  | 62 |

**Keyword(s):** 0-**Keyword Matches:** 12