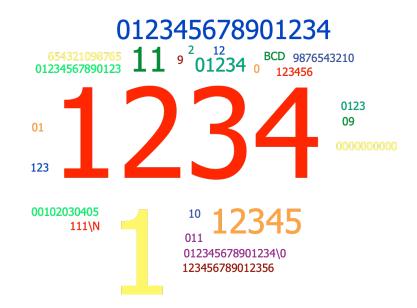

# **Results by Question**

 ${\bf 1.\, Please\,\, do\,\, Question\,\, 1\,\, which\,\, is\,\, displayed\,\, on\,\, the\,\, screen\,\, in\,\, class.\,\, (Short\,\, Answer)}$ 

| Percent | G 1                                                                                                                |
|---------|--------------------------------------------------------------------------------------------------------------------|
|         | Count                                                                                                              |
| 25%     | 16                                                                                                                 |
| 23.44%  | 15                                                                                                                 |
| 6.25%   | 4                                                                                                                  |
| 6.25%   | 4                                                                                                                  |
| 4.69%   | 3                                                                                                                  |
| 3.13%   | 2                                                                                                                  |
| 1.56%   | 1                                                                                                                  |
| 1.56%   | 1                                                                                                                  |
| 1.56%   | 1                                                                                                                  |
| 1.56%   | 1                                                                                                                  |
| 1.56%   | 1                                                                                                                  |
| 1.56%   | 1                                                                                                                  |
| 1.56%   | 1                                                                                                                  |
| 1.56%   | 1                                                                                                                  |
| 1.56%   | 1                                                                                                                  |
| 1.56%   | 1                                                                                                                  |
| 1.56%   | 1                                                                                                                  |
| 1.56%   | 1                                                                                                                  |
| 1.56%   | 1                                                                                                                  |
| 1.56%   | 1                                                                                                                  |
| 1.56%   | 1                                                                                                                  |
| 1.56%   | 1                                                                                                                  |
| 1.56%   | 1                                                                                                                  |
| 1.56%   | 1                                                                                                                  |
|         | 23.44% 6.25% 6.25% 4.69% 3.13% 1.56% 1.56% 1.56% 1.56% 1.56% 1.56% 1.56% 1.56% 1.56% 1.56% 1.56% 1.56% 1.56% 1.56% |

|   | 1  | 1.56% | 9876543210 |
|---|----|-------|------------|
| K | 1  | 1.56% | BCD        |
| K | 64 | 100%  | Totals     |

Xeyword(s): 1234 Xeyword Matches: 16