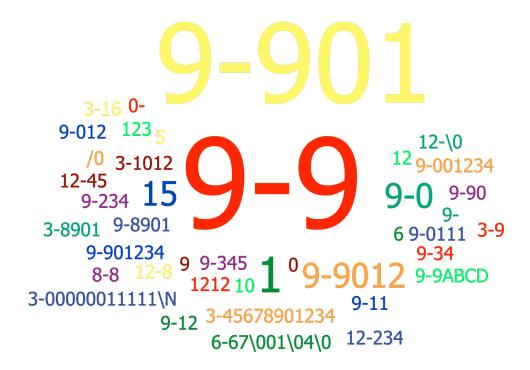

#### 5. Please do Question 5 which is displayed on the screen in class. (Short Answer)

|             | Responses |       |
|-------------|-----------|-------|
|             | Percent   | Count |
| 9-9         | 13.56%    | 8     |
| 9-901 ( c ) | 11.86%    | 7     |
| 1           | 5.08%     | 3     |
| 15          | 3.39%     | 2     |
| 9-0         | 3.39%     | 2     |

| 9-9012          | 3.39% | 2 |
|-----------------|-------|---|
| /0              | 1.69% | 1 |
| 0               | 1.69% | 1 |
| 0-              | 1.69% | 1 |
| 10              | 1.69% | 1 |
| 12              | 1.69% | 1 |
| 12-234          | 1.69% | 1 |
| 12-45           | 1.69% | 1 |
| 12-8            | 1.69% | 1 |
| 12-\0           | 1.69% | 1 |
| 1212            | 1.69% | 1 |
| 123             | 1.69% | 1 |
| 3-00000011111\N | 1.69% | 1 |
| 3-1012          | 1.69% | 1 |
| 3-16            | 1.69% | 1 |
| 3-45678901234   | 1.69% | 1 |
| 3-8901          | 1.69% | 1 |
| 3-9             | 1.69% | 1 |
| 5               | 1.69% | 1 |
| 6               | 1.69% | 1 |
| 6-67\001\04\0   | 1.69% | 1 |
| 8-8             | 1.69% | 1 |
| 9               | 1.69% | 1 |
| 9-              | 1.69% | 1 |
| 9-001234        | 1.69% | 1 |
| 9-0111          | 1.69% | 1 |
| 9-012           | 1.69% | 1 |
| 9-11            | 1.69% | 1 |
| 9-12            | 1.69% | 1 |
| 9-234           | 1.69% | 1 |
| 9-34            | 1.69% | 1 |
|                 |       |   |

| 9-345    | 1.69% | 1  |
|----------|-------|----|
| 9-8901   | 1.69% | 1  |
| 9-90     | 1.69% | 1  |
| 9-901234 | 1.69% | 1  |
| 9-9ABCD  | 1.69% | 1  |
| Totals   | 100%  | 59 |

**Keyword(s):** 9-901 **Keyword Matches:** 7