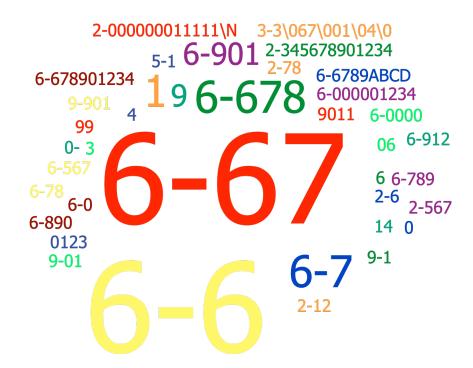

# 4. Please do Question 4 which is displayed on the screen in class. (Short Answer)

|            | Responses |       |
|------------|-----------|-------|
|            | Percent   | Count |
| 6-6        | 14.52%    | 9     |
| 6-67 ( c ) | 14.52%    | 9     |
| 1          | 4.84%     | 3     |
| 6-678      | 4.84%     | 3     |
| 6-7        | 4.84%     | 3     |
| 6-901      | 3.23%     | 2     |
|            |           |       |

| 9                | 3.23% | 2 |
|------------------|-------|---|
| 0                | 1.61% | 1 |
| 0-               | 1.61% | 1 |
| 0123             | 1.61% | 1 |
| 06               | 1.61% | 1 |
| 14               | 1.61% | 1 |
| 2-000000011111\N | 1.61% | 1 |
| 2-12             | 1.61% | 1 |
| 2-345678901234   | 1.61% | 1 |
| 2-567            | 1.61% | 1 |
| 2-6              | 1.61% | 1 |
| 2-78             | 1.61% | 1 |
| 3                | 1.61% | 1 |
| 3-3\067\001\04\0 | 1.61% | 1 |
| 4                | 1.61% | 1 |
| 5-1              | 1.61% | 1 |
| 6                | 1.61% | 1 |
| 6-0              | 1.61% | 1 |
| 6-0000           | 1.61% | 1 |
| 6-000001234      | 1.61% | 1 |
| 6-567            | 1.61% | 1 |
| 6-678901234      | 1.61% | 1 |
| 6-6789ABCD       | 1.61% | 1 |
| 6-78             | 1.61% | 1 |
| 6-789            | 1.61% | 1 |
| 6-890            | 1.61% | 1 |
| 6-912            | 1.61% | 1 |
| 9-01             | 1.61% | 1 |
| 9-1              | 1.61% | 1 |
| 9-901            | 1.61% | 1 |
| 9011             | 1.61% | 1 |
|                  |       |   |
|                  |       |   |

| 99     | 1.61% | 1  |                  |      |
|--------|-------|----|------------------|------|
|        |       |    | Keyword(s):      | 6-67 |
| Totals | 100%  | 62 | Keyword Matches: | 9    |