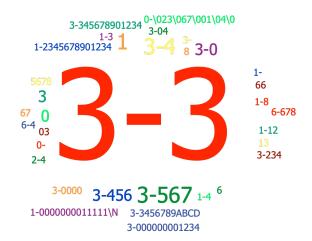

### ${\bf 3.\, Please\,\, do\,\, Question\,\, 3\,\, which\,\, is\,\, displayed\,\, on\,\, the\,\, screen\,\, in\,\, class.\, (Short\,\, Answer)}$

|           | Responses |       |
|-----------|-----------|-------|
|           | Percent   | Count |
| 3-3 ( c ) | 31.75%    | 20    |
| 1         | 4.76%     | 3     |
| 3-4       | 4.76%     | 3     |
| 3-567     | 4.76%     | 3     |
| 0         | 3.17%     | 2     |
| 3         | 3.17%     | 2     |
|           |           |       |

| 3-234<br>3-345678901234 | 1.59% | 1 |
|-------------------------|-------|---|
| 3-234                   | 1.59% |   |
| 3-234                   | 1.59% |   |
|                         |       | 1 |
|                         |       |   |
| 3-04                    | 1.59% | 1 |
| 3-000000001234          | 1.59% | 1 |
| 3-0000                  | 1.59% | 1 |
| 3-                      | 1.59% | 1 |
| 2-4                     | 1.59% | 1 |
| 13                      | 1.59% | 1 |
| 1-8                     | 1.59% | 1 |
| 1-4                     | 1.59% | 1 |
| 1-3                     | 1.59% | 1 |
| 1-2345678901234         | 1.59% | 1 |
| 1-12                    | 1.59% | 1 |
| 1-0000000011111\N       | 1.59% | 1 |
| 1-                      | 1.59% | 1 |
| 03                      | 1.59% | 1 |
| 0-\023\067\001\04\0     | 1.59% | 1 |
| 0-                      | 1.59% | 1 |
| 3-456                   | 3.17% | 2 |
|                         | 3.17% | 2 |

**Keyword(s):** 3-3 **Keyword Matches:** 20