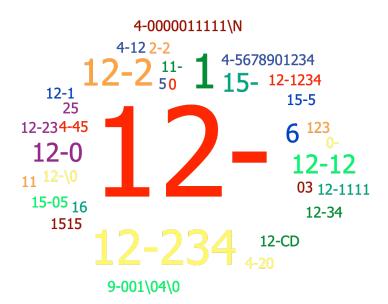

### 6. Please do Question 6 which is displayed on the screen in class. (Short Answer)

|           | Responses |       |
|-----------|-----------|-------|
|           | Percent   | Count |
| 12- ( c ) | 19.64%    | 11    |

| 1              | 7.14% | 4 |
|----------------|-------|---|
| 12-234         | 7.14% | 4 |
| 12-2           | 5.36% | 3 |
| 12-0           | 3.57% | 2 |
| 12-12          | 3.57% | 2 |
| 15-            | 3.57% | 2 |
| 6              | 3.57% | 2 |
| 0              | 1.79% | 1 |
| 0-             | 1.79% | 1 |
| 03             | 1.79% | 1 |
| 11             | 1.79% | 1 |
| 11-            | 1.79% | 1 |
| 12-1           | 1.79% | 1 |
| 12-1111        | 1.79% | 1 |
| 12-1234        | 1.79% | 1 |
| 12-23          | 1.79% | 1 |
| 12-34          | 1.79% | 1 |
| 12-\0          | 1.79% | 1 |
| 12-CD          | 1.79% | 1 |
| 123            | 1.79% | 1 |
| 15-05          | 1.79% | 1 |
| 15-5           | 1.79% | 1 |
| 1515           | 1.79% | 1 |
| 16             | 1.79% | 1 |
| 2-2            | 1.79% | 1 |
| 25             | 1.79% | 1 |
| 4-0000011111\N | 1.79% | 1 |
| 4-12           | 1.79% | 1 |
| 4-20           | 1.79% | 1 |
| 4-45           | 1.79% | 1 |
| 4-5678901234   | 1.79% | 1 |
|                |       |   |

| 5          | 1.79% | 1  |
|------------|-------|----|
| 9-001\04\0 | 1.79% | 1  |
| Totals     | 100%  | 56 |

**Keyword(s):** 12-**Keyword Matches:** 11