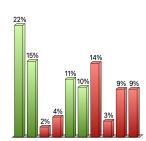

## **Results by Question**

 ${\bf 1.\, Please\,\, do\,\, the\,\, question\,\, which\,\, is\,\, displayed\,\, on\,\, the\,\, screen\,\, in\,\, class.\,\, (Multiple\,\, Choice}$ 

- Multiple Response)

|         | Responses |       |
|---------|-----------|-------|
|         | Percent   | Count |
| A(c)    | 21.88%    | 56    |
| B ( c ) | 14.84%    | 38    |
| C       | 1.95%     | 5     |
| D       | 3.91%     | 10    |
| E(c)    | 11.33%    | 29    |
| F(c)    | 9.77%     | 25    |
| G       | 14.45%    | 37    |
| Н       | 3.13%     | 8     |
| I       | 9.38%     | 24    |
| J       | 9.38%     | 24    |
| Totals  | 100%      | 256   |