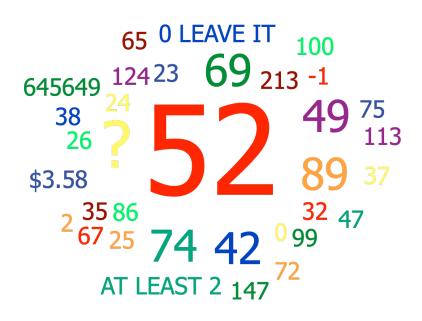

## **Results by Question**

1. Please do Question 1 which is displayed on the screen in class. (Short Answer)

|                 | Responses |       |
|-----------------|-----------|-------|
|                 | Percent   | Count |
| 52 ( <i>c</i> ) | 13.04%    | 6     |
| ?               | 6.52%     | 3     |
| 42              | 4.35%     | 2     |
| 49              | 4.35%     | 2     |
| 69              | 4.35%     | 2     |
| 74              | 4.35%     | 2     |
| 89              | 4.35%     | 2     |
| \$3.58          | 2.17%     | 1     |
| -1              | 2.17%     | 1     |
| 0               | 2.17%     | 1     |
| 0 LEAVE IT      | 2.17%     | 1     |
| 100             | 2.17%     | 1     |
| 113             | 2.17%     | 1     |
| 124             | 2.17%     | 1     |
| 147             | 2.17%     | 1     |
| 2               | 2.17%     | 1     |
| 213             | 2.17%     | 1     |
| 23              | 2.17%     | 1     |
| 24              | 2.17%     | 1     |
| 25              | 2.17%     | 1     |
| 26              | 2.17%     | 1     |
| 32              | 2.17%     | 1     |
| 35              | 2.17%     | 1     |
| 37              | 2.17%     | 1     |

| AT LEAST 2 | 2.17% | 1 |  |
|------------|-------|---|--|
| 99         | 2.17% | 1 |  |
| 86         | 2.17% | 1 |  |
| 75         | 2.17% | 1 |  |
| 72         | 2.17% | 1 |  |
| 67         | 2.17% | 1 |  |
| 65         | 2.17% | 1 |  |
| 645649     | 2.17% | 1 |  |
| 47         | 2.17% | 1 |  |
| 38         | 2.17% | 1 |  |