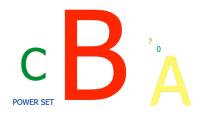

## **Results by Question**

|           | Responses |       |                  |
|-----------|-----------|-------|------------------|
|           | Percent   | Count |                  |
| В         | 50.85%    | 30    |                  |
| A ( c )   | 27.12%    | 16    |                  |
| С         | 16.95%    | 10    |                  |
| 0         | 1.69%     | 1     |                  |
| ?         | 1.69%     | 1     |                  |
| POWER SET | 1.69%     | 1     | Keyword(s):      |
| Totals    | 100%      | 59    | Keyword Matches: |