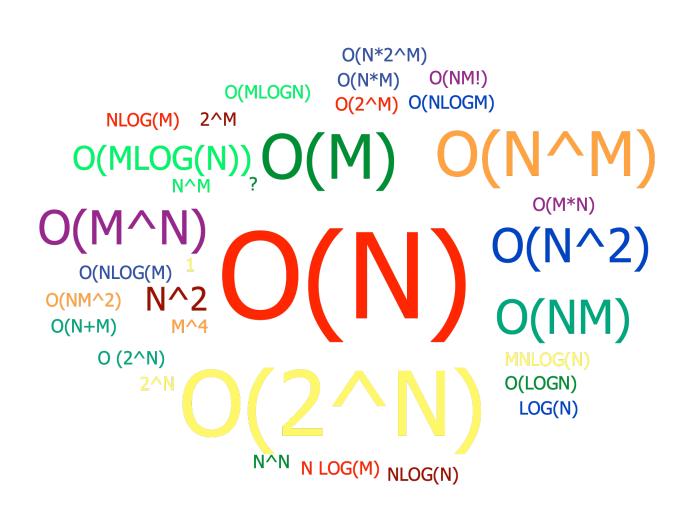

1. Please do Question 1 which is displayed on the screen in class. (Short Answer)

|        | Responses |       |  |
|--------|-----------|-------|--|
|        | Percent   | Count |  |
| O(N)   | 13.56%    | 8     |  |
| O(2^N) | 10.17%    | 6     |  |
| O(M)   | 6.78%     | 4     |  |
| O(N^M) | 6.78%     | 4     |  |
| O(M^N) | 5.08%     | 3     |  |
| O(N^2) | 5.08%     | 3     |  |
|        |           |       |  |

| O(NM)      | 5.08% | 3  |
|------------|-------|----|
| N^2        | 3.39% | 2  |
| O(MLOG(N)) | 3.39% | 2  |
| 1          | 1.69% | 1  |
| 2^M        | 1.69% | 1  |
| 2^N        | 1.69% | 1  |
| ?          | 1.69% | 1  |
| LOG(N)     | 1.69% | 1  |
| M^4        | 1.69% | 1  |
| MNLOG(N)   | 1.69% | 1  |
| N LOG(M)   | 1.69% | 1  |
| N^M        | 1.69% | 1  |
| N^N        | 1.69% | 1  |
| NLOG(M)    | 1.69% | 1  |
| NLOG(N)    | 1.69% | 1  |
| O (2^N)    | 1.69% | 1  |
| O(2^M)     | 1.69% | 1  |
| O(LOGN)    | 1.69% | 1  |
| O(M*N)     | 1.69% | 1  |
| O(MLOGN)   | 1.69% | 1  |
| O(N*2^M)   | 1.69% | 1  |
| O(N*M)     | 1.69% | 1  |
| O(N+M)     | 1.69% | 1  |
| O(NLOG(M)  | 1.69% | 1  |
| O(NLOGM)   | 1.69% | 1  |
| O(NM!)     | 1.69% | 1  |
| O(NM^2)    | 1.69% | 1  |
| Totals     | 100%  | 59 |
|            |       |    |