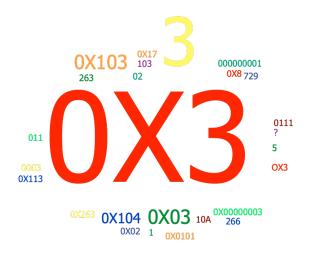

## 4. Please do Question 4 which is displayed on the screen in class. (Short Answer)

|          | Responses |       |
|----------|-----------|-------|
|          | Percent   | Count |
| 0X3(c)   | 35.94%    | 23    |
| 3        | 18.75%    | 12    |
| 0X03     | 4.69%     | 3     |
| 0X103    | 4.69%     | 3     |
| 0X104    | 3.13%     | 2     |
| 00000001 | 1.56%     | 1     |
|          |           |       |

| 0003      | 1.56% | 1  |
|-----------|-------|----|
| 011       | 1.56% | 1  |
| 0111      | 1.56% | 1  |
| 02        | 1.56% | 1  |
| 0X0000003 | 1.56% | 1  |
| 0X0101    | 1.56% | 1  |
| 0X02      | 1.56% | 1  |
| 0X113     | 1.56% | 1  |
| 0X17      | 1.56% | 1  |
| 0X263     | 1.56% | 1  |
| 0X8       | 1.56% | 1  |
| 1         | 1.56% | 1  |
| 103       | 1.56% | 1  |
| 10A       | 1.56% | 1  |
| 263       | 1.56% | 1  |
| 266       | 1.56% | 1  |
| 5         | 1.56% | 1  |
| 729       | 1.56% | 1  |
| ?         | 1.56% | 1  |
| OX3       | 1.56% | 1  |
| Totals    | 100%  | 64 |