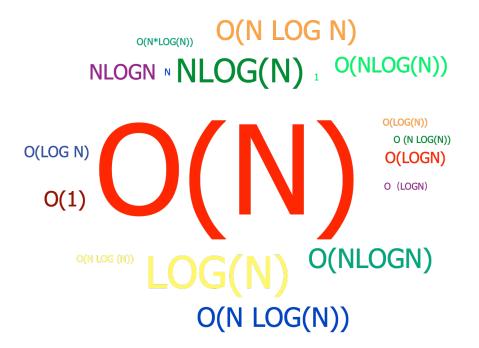

## 2. Please do Question 2 which is displayed on the screen in class. (Short Answer)

|             | Responses |       |
|-------------|-----------|-------|
|             | Percent   | Count |
| O(N) ( c )  | 32.31%    | 21    |
| LOG(N)      | 10.77%    | 7     |
| NLOG(N)     | 7.69%     | 5     |
| O(N LOG N)  | 6.15%     | 4     |
| O(N LOG(N)) | 6.15%     | 4     |
| O(NLOGN)    | 6.15%     | 4     |
|             |           |       |

| 1.50.00 |                                                                                           |                                                                                                                                                                                                                                                                                                                                                         |
|---------|-------------------------------------------------------------------------------------------|---------------------------------------------------------------------------------------------------------------------------------------------------------------------------------------------------------------------------------------------------------------------------------------------------------------------------------------------------------|
| 4.62%   | 3                                                                                         |                                                                                                                                                                                                                                                                                                                                                         |
| 4.62%   | 3                                                                                         |                                                                                                                                                                                                                                                                                                                                                         |
| 4.62%   | 3                                                                                         |                                                                                                                                                                                                                                                                                                                                                         |
| 3.08%   | 2                                                                                         |                                                                                                                                                                                                                                                                                                                                                         |
| 3.08%   | 2                                                                                         |                                                                                                                                                                                                                                                                                                                                                         |
| 1.54%   | 1                                                                                         |                                                                                                                                                                                                                                                                                                                                                         |
| 1.54%   | 1                                                                                         |                                                                                                                                                                                                                                                                                                                                                         |
| 1.54%   | 1                                                                                         |                                                                                                                                                                                                                                                                                                                                                         |
| 1.54%   | 1                                                                                         |                                                                                                                                                                                                                                                                                                                                                         |
| 1.54%   | 1                                                                                         |                                                                                                                                                                                                                                                                                                                                                         |
| 1.54%   | 1                                                                                         |                                                                                                                                                                                                                                                                                                                                                         |
| 1.54%   | 1                                                                                         | I                                                                                                                                                                                                                                                                                                                                                       |
| 100%    | 65                                                                                        | I                                                                                                                                                                                                                                                                                                                                                       |
|         | 4.62%         3.08%         3.08%         1.54%         1.54%         1.54%         1.54% | 4.62%       3         4.62%       3         3.08%       2         3.08%       2         3.08%       2         1.54%       1         1.54%       1         1.54%       1         1.54%       1         1.54%       1         1.54%       1         1.54%       1         1.54%       1         1.54%       1         1.54%       1         1.54%       1 |