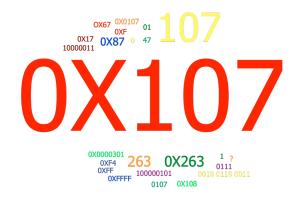

## 3. Please do Question 3 which is displayed on the screen in class. (Short Answer)

|                    | Responses |       |
|--------------------|-----------|-------|
|                    | Percent   | Count |
| 0X107 ( <i>c</i> ) | 41.27%    | 26    |
| 107                | 15.87%    | 10    |
| 0X263              | 4.76%     | 3     |
| 263                | 4.76%     | 3     |
| 0X87               | 3.17%     | 2     |
| 0                  | 1.59%     | 1     |
|                    |           |       |

| 0010 0110 0011 | 1.59% | 1  |   |
|----------------|-------|----|---|
| 01             | 1.59% | 1  |   |
| 0107           | 1.59% | 1  |   |
| 0111           | 1.59% | 1  |   |
| 0X0000301      | 1.59% | 1  |   |
| 0X0107         | 1.59% | 1  |   |
| 0X108          | 1.59% | 1  |   |
| 0X17           | 1.59% | 1  |   |
| 0XF            | 1.59% | 1  |   |
| 0XF4           | 1.59% | 1  |   |
| 0XFF           | 1.59% | 1  |   |
| 0XFFFF         | 1.59% | 1  |   |
| 1              | 1.59% | 1  |   |
| 100000101      | 1.59% | 1  |   |
| 10000011       | 1.59% | 1  |   |
| 47             | 1.59% | 1  |   |
| ?              | 1.59% | 1  |   |
| OX67           | 1.59% | 1  | K |
| Totals         | 100%  | 63 | K |