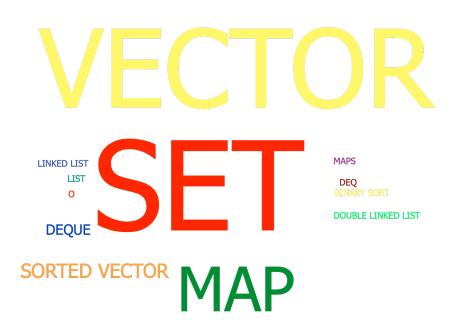

## **Results by Question**

|                       | Responses |       |
|-----------------------|-----------|-------|
|                       | Percent   | Count |
| SET                   | 34.85%    | 23    |
| VECTOR                | 30.3%     | 20    |
| MAP                   | 16.67%    | 11    |
| SORTED VECTOR         | 4.55%     | 3     |
| DEQUE ( c )           | 3.03%     | 2     |
| BINARY SORT           | 1.52%     | 1     |
| DEQ                   | 1.52%     | 1     |
| DOUBLE LINKED<br>LIST | 1.52%     | 1     |
| LINKED LIST           | 1.52%     | 1     |
| LIST                  | 1.52%     | 1     |
| MAPS                  | 1.52%     | 1     |
| 0                     | 1.52%     | 1     |
| Totals                | 100%      | 66    |