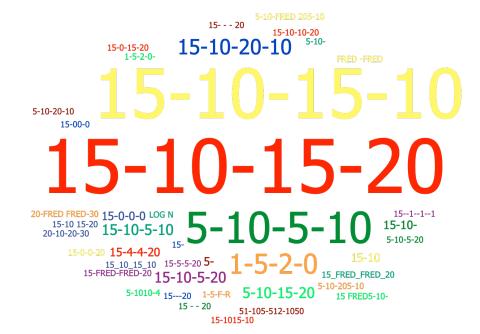

## ${\bf 2.\, Please\,\, do\,\, question\,\, 2\,\, on\,\, the\,\, screens\,\, in\,\, class.\, (Short\,\, Answer)}$

|                   | Responses |       |
|-------------------|-----------|-------|
|                   | Percent   | Count |
| 15-10-15-20       | 19.3%     | 22    |
| 15-10-15-10 ( c ) | 17.54%    | 20    |
| 5-10-5-10         | 10.53%    | 12    |
| 1-5-2-0           | 6.14%     | 7     |
| 15-10-20-10       | 4.39%     | 5     |
| 15-10-5-10        | 2.63%     | 3     |
|                   |           |       |

| 15-10-5-20      | 2.63% | 3 |
|-----------------|-------|---|
| 5-10-15-20      | 2.63% | 3 |
| 15-0-0-0        | 1.75% | 2 |
| 15-10           | 1.75% | 2 |
| 15-10-          | 1.75% | 2 |
| 15-4-4-20       | 1.75% | 2 |
| 5-              | 1.75% | 2 |
| 1-5-2-0-        | 0.88% | 1 |
| 1-5-F-R         | 0.88% | 1 |
| 15 20           | 0.88% | 1 |
| 15 FRED5-10-    | 0.88% | 1 |
| 15-             | 0.88% | 1 |
| 15 20           | 0.88% | 1 |
| 1520            | 0.88% | 1 |
| 1511            | 0.88% | 1 |
| 15-0-0-20       | 0.88% | 1 |
| 15-0-15-20      | 0.88% | 1 |
| 15-00-0         | 0.88% | 1 |
| 15-10 15-20     | 0.88% | 1 |
| 15-10-10-20     | 0.88% | 1 |
| 15-1015-10      | 0.88% | 1 |
| 15-5-5-20       | 0.88% | 1 |
| 15-FRED-FRED-20 | 0.88% | 1 |
| 15_10_15_10     | 0.88% | 1 |
| 15_FRED_FRED_20 | 0.88% | 1 |
| 20-10-20-30     | 0.88% | 1 |
| 20-FRED FRED-30 | 0.88% | 1 |
| 5-10-           | 0.88% | 1 |
| 5-10-20-10      | 0.88% | 1 |
| 5-10-205-10     | 0.88% | 1 |
| 5-10-5-20       | 0.88% | 1 |
|                 |       |   |

| 5-10-FRED 205-10 | 0.88% | 1   |
|------------------|-------|-----|
| 5-1010-4         | 0.88% | 1   |
| 51-105-512-1050  | 0.88% | 1   |
| FRED -FRED       | 0.88% | 1   |
| LOG N            | 0.88% | 1   |
| Totals           | 100%  | 114 |

**Keyword(s):** 15-10-15-10

**Keyword Matches: 20** 