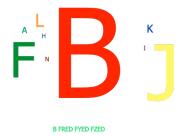

## **Results by Question**

 ${\bf 1.\, Please\,\, do\,\, question\,\, 1\,\, on\,\, the\,\, screen\,\, in\,\, class.\,\, (Short\,\, Answer)}$ 

|                     | Responses |       |
|---------------------|-----------|-------|
|                     | Percent   | Count |
| В                   | 43.97%    | 51    |
| J(c)                | 26.72%    | 31    |
| F                   | 16.38%    | 19    |
| L                   | 5.17%     | 6     |
| K                   | 2.59%     | 3     |
| A                   | 1.72%     | 2     |
| B FRED FYED<br>FZED | 0.86%     | 1     |
| Н                   | 0.86%     | 1     |
| I                   | 0.86%     | 1     |
| N                   | 0.86%     | 1     |
| Totals              | 100%      | 116   |

**Keyword(s):** J **Keyword Matches:** 31