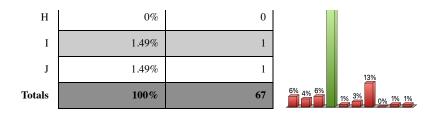

## **Results by Question**

|                   | Responses |       |
|-------------------|-----------|-------|
|                   | Percent   | Count |
| А                 | 1.49%     | 1     |
| В                 | 7.46%     | 5     |
| С                 | 4.48%     | 3     |
| D                 | 67.16%    | 45    |
| Е                 | 0%        | 0     |
| F                 | 1.49%     | 1     |
| $G\left( c ight)$ | 11.94%    | 8     |
| Н                 | 1.49%     | 1     |
| Ι                 | 1.49%     | 1     |
| J                 | 2.99%     | 2     |
| Totals            | 100%      | 67    |