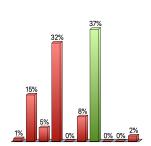

## **Results by Question**

1. Please do question 1, which is displayed on the screens in class. (Multiple Choice)

|        | Responses |       |
|--------|-----------|-------|
|        | Percent   | Count |
| A      | 0.9%      | 1     |
| В      | 15.32%    | 17    |
| C      | 4.5%      | 5     |
| D      | 32.43%    | 36    |
| E      | 0%        | 0     |
| F      | 8.11%     | 9     |
| G(c)   | 36.94%    | 41    |
| Н      | 0%        | 0     |
| I      | 0%        | 0     |
| J      | 1.8%      | 2     |
| Totals | 100%      | 111   |