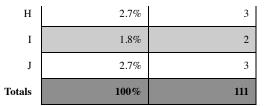

## ${\bf 3.\,Please\,\,do\,\,question\,\,3,which\,\,is\,\,displayed\,\,on\,\,the\,\,screens\,\,in\,\,class.\,\,(Multiple\,\,Choice)}$

|        | Responses |       |
|--------|-----------|-------|
|        | Percent   | Count |
| A      | 0%        | 0     |
| В      | 4.5%      | 5     |
| C      | 1.8%      | 2     |
| D(c)   | 9.01%     | 10    |
| E      | 1.8%      | 2     |
| F      | 3.6%      | 4     |
| G      | 52.25%    | 58    |
| Н      | 12.61%    | 14    |
| I      | 0%        | 0     |
| J      | 14.41%    | 16    |
| Totals | 100%      | 111   |