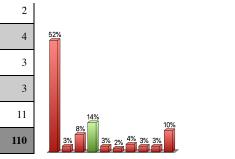

## 4. Please do question 4, which is displayed on the screens in class. (Multiple Choice)

|      | Responses |       |
|------|-----------|-------|
|      | Percent   | Count |
| A    | 51.82%    | 57    |
| В    | 2.73%     | 3     |
| C    | 8.18%     | 9     |
| D(c) | 13.64%    | 15    |
| E    | 2.73%     | 3     |
|      |           |       |

| F      | 1.82% | 2   |
|--------|-------|-----|
| G      | 3.64% | 4   |
| Н      | 2.73% | 3   |
| I      | 2.73% | 3   |
| J      | 10%   | 11  |
| Totals | 100%  | 110 |