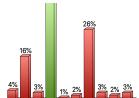

## 4. Please do question 4, which is displayed on the screens in class. (Multiple Choice)

|      | Responses |       |
|------|-----------|-------|
|      | Percent   | Count |
| A    | 51.82%    | 57    |
| В    | 2.73%     | 3     |
| C    | 8.18%     | 9     |
| D(c) | 13.64%    | 15    |
| E    | 2.73%     | 3     |
|      |           |       |

| F      | 1.82% | 2   |
|--------|-------|-----|
| G      | 3.64% | 4   |
| Н      | 2.73% | 3   |
| I      | 2.73% | 3   |
| J      | 10%   | 11  |
| Totals | 100%  | 110 |