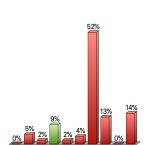

## ${\bf 3.\,Please\,\,do\,\,question\,\,3,which\,\,is\,\,displayed\,\,on\,\,the\,\,screens\,\,in\,\,class.\,\,(Multiple\,\,Choice)}$

|        | Responses |       |
|--------|-----------|-------|
|        | Percent   | Count |
| A      | 0%        | 0     |
| В      | 4.5%      | 5     |
| C      | 1.8%      | 2     |
| D(c)   | 9.01%     | 10    |
| E      | 1.8%      | 2     |
| F      | 3.6%      | 4     |
| G      | 52.25%    | 58    |
| Н      | 12.61%    | 14    |
| I      | 0%        | 0     |
| J      | 14.41%    | 16    |
| Totals | 100%      | 111   |