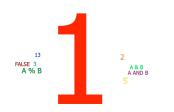

## **Results by Question**

1. Please answer question 1 which is on the board. (Short Answer)

|         | Responses |       |
|---------|-----------|-------|
|         | Percent   | Count |
| 1(c)    | 85.54%    | 71    |
| 5       | 3.61%     | 3     |
| 2       | 2.41%     | 2     |
| A % B   | 2.41%     | 2     |
| 13      | 1.2%      | 1     |
| 3       | 1.2%      | 1     |
| A & B   | 1.2%      | 1     |
| A AND B | 1.2%      | 1     |
| FALSE   | 1.2%      | 1     |
| Totals  | 100%      | 83    |