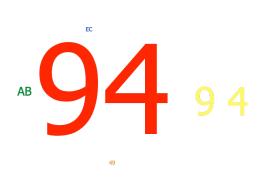

|          | Responses |       |
|----------|-----------|-------|
|          | Percent   | Count |
| 94 ( c ) | 71.95%    | 59    |
| 94       | 20.73%    | 17    |
| AB       | 4.88%     | 4     |
| 49       | 1.22%     | 1     |
| EC       | 1.22%     | 1     |