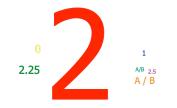

| eyword(s):      | 1  |
|-----------------|----|
| eyword Matches: | 71 |

2. Please answer question 2 which is on the board. (Short Answer)

|      | Responses |       |
|------|-----------|-------|
|      | Percent   | Count |
| 2(c) | 81.48%    | 66    |
| 0    | 4.94%     | 4     |
| 2.25 | 4.94%     | 4     |
| A/B  | 3.7%      | 3     |
| 1    | 2.47%     | 2     |
| 2.5  | 1.23%     | 1     |
|      |           |       |

| A/B    | 1.23% | 1  | Keyword(s):      | 2  |
|--------|-------|----|------------------|----|
| Totals | 100%  | 81 | Keyword Matches: | 66 |

3. Please answer question 3 which is on the board. (Short Answer)