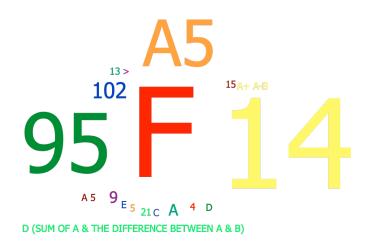

| Keyword(s): | e  |
|-------------|----|
|             | 10 |

Keyword Matches: 18

5. Please answer question 5 which is on the board. (Short Answer)

|      | Responses |       |
|------|-----------|-------|
|      | Percent   | Count |
| 14   | 24.39%    | 20    |
| F(c) | 24.39%    | 20    |
| 95   | 15.85%    | 13    |
| A5   | 12.2%     | 10    |
| 102  | 3.66%     | 3     |
| 9    | 2.44%     | 2     |
|      |           |       |

| 2.44% | 2                                                                                                                                                                                                                                                                                                                                                     |                                                                                                                                                                                                                                                                                                                                                                                                                                                                                             |
|-------|-------------------------------------------------------------------------------------------------------------------------------------------------------------------------------------------------------------------------------------------------------------------------------------------------------------------------------------------------------|---------------------------------------------------------------------------------------------------------------------------------------------------------------------------------------------------------------------------------------------------------------------------------------------------------------------------------------------------------------------------------------------------------------------------------------------------------------------------------------------|
| 1.22% | 1                                                                                                                                                                                                                                                                                                                                                     |                                                                                                                                                                                                                                                                                                                                                                                                                                                                                             |
| 1.22% | 1                                                                                                                                                                                                                                                                                                                                                     |                                                                                                                                                                                                                                                                                                                                                                                                                                                                                             |
| 1.22% | 1                                                                                                                                                                                                                                                                                                                                                     |                                                                                                                                                                                                                                                                                                                                                                                                                                                                                             |
| 1.22% | 1                                                                                                                                                                                                                                                                                                                                                     |                                                                                                                                                                                                                                                                                                                                                                                                                                                                                             |
| 1.22% | 1                                                                                                                                                                                                                                                                                                                                                     |                                                                                                                                                                                                                                                                                                                                                                                                                                                                                             |
| 1.22% | 1                                                                                                                                                                                                                                                                                                                                                     |                                                                                                                                                                                                                                                                                                                                                                                                                                                                                             |
| 1.22% | 1                                                                                                                                                                                                                                                                                                                                                     |                                                                                                                                                                                                                                                                                                                                                                                                                                                                                             |
| 1.22% | 1                                                                                                                                                                                                                                                                                                                                                     |                                                                                                                                                                                                                                                                                                                                                                                                                                                                                             |
| 1.22% | 1                                                                                                                                                                                                                                                                                                                                                     |                                                                                                                                                                                                                                                                                                                                                                                                                                                                                             |
| 1.22% | 1                                                                                                                                                                                                                                                                                                                                                     |                                                                                                                                                                                                                                                                                                                                                                                                                                                                                             |
| 1.22% | 1                                                                                                                                                                                                                                                                                                                                                     |                                                                                                                                                                                                                                                                                                                                                                                                                                                                                             |
| 1.22% | 1                                                                                                                                                                                                                                                                                                                                                     | Ke                                                                                                                                                                                                                                                                                                                                                                                                                                                                                          |
| 100%  | 82                                                                                                                                                                                                                                                                                                                                                    | Ke                                                                                                                                                                                                                                                                                                                                                                                                                                                                                          |
|       | 1.22%           1.22%           1.22%           1.22%           1.22%           1.22%           1.22%           1.22%           1.22%           1.22%           1.22%           1.22%           1.22%           1.22%           1.22%           1.22%           1.22%           1.22%           1.22%           1.22%           1.22%           1.22% | 1.22%       1         1.22%       1         1.22%       1         1.22%       1         1.22%       1         1.22%       1         1.22%       1         1.22%       1         1.22%       1         1.22%       1         1.22%       1         1.22%       1         1.22%       1         1.22%       1         1.22%       1         1.22%       1         1.22%       1         1.22%       1         1.22%       1         1.22%       1         1.22%       1         1.22%       1 |

Leyword(s):fLeyword Matches:20