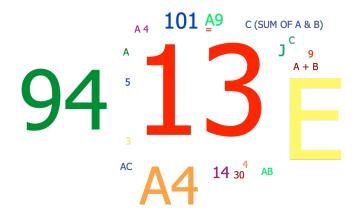

Kevword(s):

94

| Totals | 100% | 82 | Keyword Matches: | 59 |
|--------|------|----|------------------|----|
|        |      |    |                  |    |

|      | Responses |       |
|------|-----------|-------|
|      | Percent   | Count |
| 13   | 24.69%    | 20    |
| E(c) | 22.22%    | 18    |
| 94   | 16.05%    | 13    |
| A4   | 9.88%     | 8     |
| 101  | 3.7%      | 3     |
|      |           |       |

| 14               | 2.47% | 2  |
|------------------|-------|----|
| A9               | 2.47% | 2  |
| J                | 2.47% | 2  |
| 3                | 1.23% | 1  |
| 30               | 1.23% | 1  |
| 4                | 1.23% | 1  |
| 5                | 1.23% | 1  |
| 9                | 1.23% | 1  |
| =                | 1.23% | 1  |
| А                | 1.23% | 1  |
| A + B            | 1.23% | 1  |
| A 4              | 1.23% | 1  |
| AB               | 1.23% | 1  |
| AC               | 1.23% | 1  |
| С                | 1.23% | 1  |
| C (SUM OF A & B) | 1.23% | 1  |
| Totals           | 100%  | 81 |